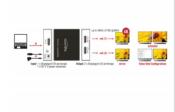

### Description

This splitter by Delock receives a DisplayPort signal from a PC or laptop and splits it to two connected displays. Thereby one DisplayPort connection can be used to operate two DisplayPort monitors. Both outputs are dual-mode capable (DP++), so that HDMI or DVI monitors can be connected with suitable adapters.

#### Note

The product is a Multi-Stream Transport (MST) hub and supports the extended desktop configuration of DisplayPort 1.2. When Mac OS is used, the same image is displayed on both ports (mirrored), it is not possible to use both ports independently of each other.

#### **Specification**

· Connectors:

Input:

1 x DisplayPort 20 pin female

1 x DC 5 V power connector

Output:

2 x DisplayPort 20 pin female

- Chipset: STDP4320
- DisplayPort 1.2a specification
- Active converter, Single- / Multi-Stream Transport Hub (SST / MST)
- Functions: Mirrored or Extended (Windows only)
- Maximum resolution (depending on the system and the connected hardware):

DisplayPort 1.1 or 1.2 Single Stream Transport (SST):

up to 1920 x 1080 @ 60 Hz (mirror)

DisplayPort 1.2 Multi-Stream Transport (MST):

up to 2560 x 1440 @ 60 Hz or 3840 x 2160 @ 30 Hz (mirror or extended)