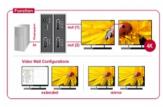

#### Note

The product is a Multi-Stream Transport (MST) hub and supports the extended desktop configuration of DisplayPort 1.2. When Mac OS is used, the same image is displayed on both ports (mirrored), it is not possible to use both ports independently of each other.

#### **Specification**

· Connectors:

Input:

1 x DisplayPort 20 pin female

1 x DC 5 V power connector

Output:

2 x DisplayPort 20 pin female

- Chipset: STDP4320
- DisplayPort 1.2a specification
- Active converter, Single- / Multi-Stream Transport Hub (SST / MST)
- Functions: Mirrored or Extended (Windows only)
- Maximum resolution (depending on the system and the connected hardware):

DisplayPort 1.1 or 1.2 Single Stream Transport (SST):

up to 1920 x 1080 @ 60 Hz (mirror)

DisplayPort 1.2 Multi-Stream Transport (MST):

up to 2560 x 1440 @ 60 Hz or 3840 x 2160 @ 30 Hz (mirror or extended)

- DisplayPort output supports Dual Mode DP++
- Supports audio and video signals
- Supports Eyefinity / Single Large Surface (SLS)
- · Audio input formats: 7.1 channel up to 192 kHz sample rate
- Metal housing
- · Colour: black
- Dimensions (LxWxH): ca. 71 x 61 x 21 mm
- Length: power cable USB Type-A > DC ca. 50 cm