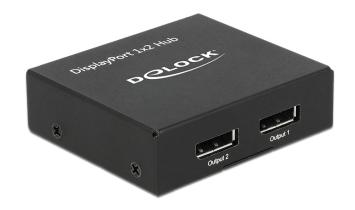

### Description

This splitter by Delock receives a DisplayPort signal from a PC or laptop and splits it to two connected displays. Thereby one DisplayPort connection can be used to operate two DisplayPort monitors. Both outputs are dual-mode capable (DP++), so that HDMI or DVI monitors can be connected with suitable adapters.

#### **Specification**

· Connectors:

Input:

1 x DisplayPort 20 pin female

1 x DC 5 V power connector

Output:

2 x DisplayPort 20 pin female

- Chipset: STDP4320
- DisplayPort 1.2a specification
- Active converter, Single- / Multi-Stream Transport Hub (SST / MST)
- Functions: Mirrored or Extended (Windows only)
- Maximum resolution (depending on the system and the connected hardware):

- DisplayPort output supports Dual Mode DP++
- Supports audio and video signals
- Supports Eyefinity / Single Large Surface (SLS)
- · Audio input formats: 7.1 channel up to 192 kHz sample rate
- Metal housing
- · Colour: black
- Dimensions (LxWxH): ca. 71 x 61 x 21 mm
- Length: power cable USB Type-A > DC ca. 50 cm