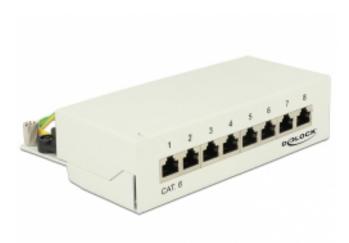

## Delock Desktop Patch Panel 8 Port Cat.6 grey

Description

This patch panel by Delock can be mounted e.g. on a wall. At the LSA blocks you can install up to 8 network cables with a punch down tool.

ltem no. 87680

## Specification

- Connectors: external: 8 x RJ45 jack internal: 8 x LSA blocks
- Wall mounting
- Shielded
- Cat.6
- TIA-568A/B pinout
- Cable diameter up to 0.644 mm (22 24 AWG)
- · For solid or stranded wire
- Metal housing
- Colour: light grey RAL 7035
- Dimensions (WxHxD): ca. 160.3 x 44.2 x 108 mm