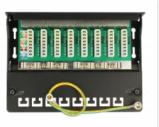

## Delock Desktop Patch Panel 8 Port Cat.6 grey

Description

This patch panel by Delock can be mounted e.g. on a wall. At the LSA blocks you can install up to 8 network cables with a punch down tool.

ltem no. 87680

## Specification

- Connectors: external: 8 x RJ45 jack internal: 8 x LSA blocks
- Wall mounting
- Shielded
- Cat.6
- TIA-568A/B pinout
- Cable diameter up to 0.644 mm (22 24 AWG)
- · For solid or stranded wire
- Metal housing
- Colour: light grey RAL 7035
- Dimensions (WxHxD): ca. 160.3 x 44.2 x 108 mm