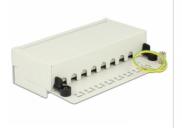

## Delock Desktop Patch Panel 8 Port Cat.6 grey

Description

This patch panel by Delock can be mounted e.g. on a wall. At the LSA blocks you can install up to 8 network cables with a punch down tool.

ltem no. 87680

## Specification

- Connectors: external: 8 x RJ45 jack internal: 8 x LSA blocks
- Wall mounting
- Shielded
- Cat.6
- TIA-568A/B pinout
- Cable diameter up to 0.644 mm (22 24 AWG)
- · For solid or stranded wire
- Metal housing
- Colour: light grey RAL 7035
- Dimensions (WxHxD): ca. 160.3 x 44.2 x 108 mm