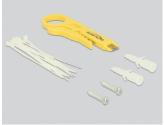

### Package content

- Patch Panel
- · Installation manual
- 12 cable ties

- 2 wallmount screws
- Insertion Tool und Cable Stripper Delock 18411