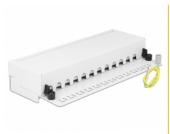

# **Delock Desktop Patch Panel 12 Port Cat.6A white**

#### **Description**

This patch panel by Delock can be mounted e.g. on a wall. At the LSA blocks you can install up to twelve network cables with a punch down tool.

Item no. 87679

EAN: 4043619876792 Country of origin: China

## **Specification**

· Connectors:

external: 12 x RJ45 jack internal: 12 x LSA blocks

- · Wall mounting
- Shielded
- Cat.6A
- TIA-568A/B pinout
- Cable diameter up to 0.644 mm (22 24 AWG)
- For solid or stranded wire
- Metal housing
- Colour: pure white RAL 9010
- Dimensions (WxHxD): ca. 218 x 44.2 x 108 mm