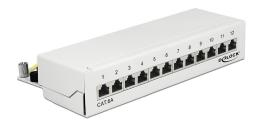

# **Delock Desktop Patch Panel 12 Port Cat.6A white**

#### **Description**

This patch panel by Delock can be mounted e.g. on a wall. At the LSA blocks you can install up to twelve network cables with a punch down tool.

Item no. 87679

EAN: 4043619876792 Country of origin: China

## **Specification**

· Connectors:

external: 12 x RJ45 jack internal: 12 x LSA blocks

- · Wall mounting
- Shielded
- Cat.6A
- TIA-568A/B pinout
- Cable diameter up to 0.644 mm (22 24 AWG)
- For solid or stranded wire
- Metal housing
- Colour: pure white RAL 9010
- Dimensions (WxHxD): ca. 218 x 44.2 x 108 mm