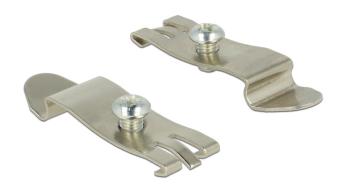

## **Specification**

- · Mounting for 35 mm DIN rail
- 2 x clips
- 2 x screw M5, length ca. 10 mm
- Dimensions (LxWxH): 51.5 x 14 x 7 mm

#### Package content

• Two mounting clips

### Item no. 87677

EAN: 4043619876778

Country of origin: China

Package: Poly bag