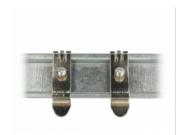

## Description

This holder by Delock can be used to mount a desktop patch panel on a DIN rail.

## **Specification**

- · Mounting for 35 mm DIN rail
- 2 x clips
- 2 x screw M5, length ca. 10 mm
- Dimensions (LxWxH): 51.5 x 14 x 7 mm