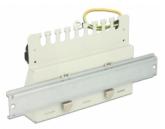

## Description

This holder by Delock can be used to mount a desktop patch panel on a DIN rail.

### System requirements

· Delock desktop patch panel