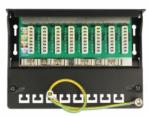

## Description

This patch panel by Delock can be mounted e.g. on a wall. At the LSA blocks you can install up to 8 network cables with a punch down tool.

## **Specification**

Connectors:

external: 8 x RJ45 jack internal: 8 x LSA blocks

- · Wall mounting
- Shielded
- · Cat.6
- TIA-568A/B pinout
- Cable diameter up to 0.644 mm (22 24 AWG)
- For solid or stranded wire
- · Metal housing
- Colour: jet black RAL 9005
- Dimensions (WxHxD): ca. 160.3 x 44.2 x 108 mm