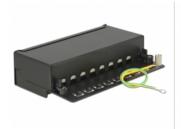

## Description

This patch panel by Delock can be mounted e.g. on a wall. At the LSA blocks you can install up to 8 network cables with a punch down tool.

## **Specification**

Connectors:

external: 8 x RJ45 jack internal: 8 x LSA blocks

- · Wall mounting
- Shielded
- · Cat.6
- TIA-568A/B pinout
- Cable diameter up to 0.644 mm (22 24 AWG)
- For solid or stranded wire
- · Metal housing
- Colour: jet black RAL 9005
- Dimensions (WxHxD): ca. 160.3 x 44.2 x 108 mm