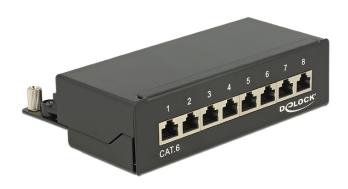

# Delock Desktop Patch Panel 8 Port Cat.6 black

## **Specification**

Connectors:

external: 8 x RJ45 jack internal: 8 x LSA blocks

- · Wall mounting
- Shielded
- · Cat.6
- TIA-568A/B pinout
- Cable diameter up to 0.644 mm (22 24 AWG)
- For solid or stranded wire
- · Metal housing
- Colour: jet black RAL 9005
- Dimensions (WxHxD): ca. 160.3 x 44.2 x 108 mm