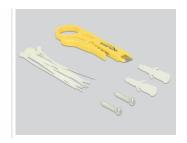

### Package content

- Patch Panel
- Installation manual
- 8 cable ties
- 2 wallmount screws
- Insertion Tool und Cable Stripper Delock 18411