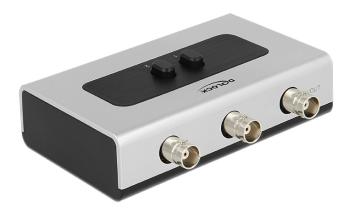

# Description

This BNC switch by Delock is a manually bidirectional switch for connecting different devices with BNC port. This switch offers two different applications.

- 1. You can connect two computers with BNC port to one monitor, TV with BNC input port. By using the button you can select which device should display the signal.
- You can connect one device with BNC port to two displays and select the monitor which should display the signal by using the button. (Simultaneous output to multiple screens is not possible)

#### Specification

Connectors:
Function 1
Input: 2 x BNC female
Output: 1 x BNC female
Function 2
Input: 1 x BNC female
Output: 2 x BNC female

- 2 mechanical buttons
- Impedance: 75 Ohm
- · Plastic housing
- No external power supply needed
- Dimensions (LxWxH): ca. 112 x 68 x 29 mm (without button)
- Colour: grey / black