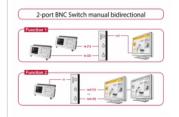

# Description

This BNC switch by Delock is a manually bidirectional switch for connecting different devices with BNC port. This switch offers two different applications.

- 1. You can connect two computers with BNC port to one monitor, TV with BNC input port. By using the button you can select which device should display the signal.
- You can connect one device with BNC port to two displays and select the monitor which should display the signal by using the button. (Simultaneous output to multiple screens is not possible)

#### Specification

Connectors:
Function 1
Input: 2 x BNC female
Output: 1 x BNC female
Function 2
Input: 1 x BNC female
Output: 2 x BNC female

- 2 mechanical buttons
- Impedance: 75 Ohm
- · Plastic housing
- No external power supply needed
- Dimensions (LxWxH): ca. 112 x 68 x 29 mm (without button)
- Colour: grey / black