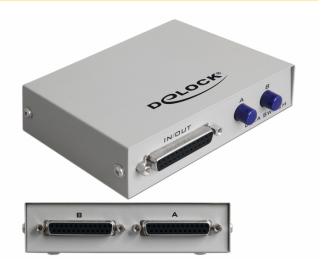

## Description

This parallel switch by Delock can be used for e.g. connection of a printer with parallel port to two systems by the help of the switch. By using one of the buttons it can be manually selected which system should be connected to the device. For the switch you do not need a power supply.

## **Specification**

Connectors:
Input: 2 x parallel Sub-D

Input: 2 x parallel Sub-D 25 pin female Output: 1 x parallel Sub-D 25 pin female

- Female ports with nuts
- 2 mechanical buttons
- · Metal housing
- Dimensions (LxWxH): ca. 123 x 92 x 30 mm
- Colour: beige