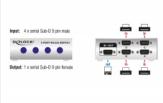

## **Specification**

- Connectors: Input: 4 x serial Sub-D 9 pin male Output: 1 x serial Sub-D 9 pin female
- · Serial male and female ports with nuts
- 4 mechanical buttons
- · Metal housing
- Dimensions (LxWxH): ca. 12 x 8 x 4 cm
- Colour: beige