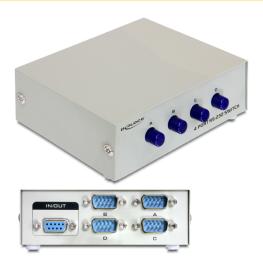

# Description

This Delock RS-232 / RS-422 / RS-485 switch can be used for connection of up to 4 devices to the RS-232 / RS-422 / RS-485 port and thus you can connect your devices by another RS-232 / RS-422 / RS-485 port to your PC. By using one of the 4 buttons you can manually select which device should be connected to the PC. Therefor you do not need a power supply.

## **Specification**

- Connectors: Input: 4 x serial Sub-D 9 pin male Output: 1 x serial Sub-D 9 pin female
- · Serial male and female ports with nuts
- 4 mechanical buttons
- · Metal housing
- Dimensions (LxWxH): ca. 12 x 8 x 4 cm
- Colour: beige