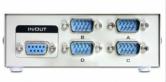

# Description

This Delock RS-232 / RS-422 / RS-485 switch can be used for connection of up to 4 devices to the RS-232 / RS-422 / RS-485 port and thus you can connect your devices by another RS-232 / RS-422 / RS-485 port to your PC. By using one of the 4 buttons you can manually select which device should be connected to the PC. Therefor you do not need a power supply.

## **Specification**

- Connectors: Input: 4 x serial Sub-D 9 pin male Output: 1 x serial Sub-D 9 pin female
- · Serial male and female ports with nuts
- 4 mechanical buttons
- · Metal housing
- Dimensions (LxWxH): ca. 12 x 8 x 4 cm
- Colour: beige