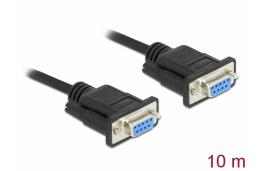

# Delock Serial Cable RS-232 D-Sub 9 female to female null modem with narrow plug housing - Full Handshaking - 10 m

### **Specification**

- · Connectors:
  - 1 x serial D-Sub 9 female with screws >
  - 1 x serial D-Sub 9 female with screws
- Cable gauge: 28 AWG
- Full handshaking cable
- Pin assignment: 2 3, 3 2, 4 6, 6 4, 5 5, 7 8, 8 7, 9 9, shielded
- Colour: blackInsulator: PVC
- Screw type: #4-40 UNC
- Cable diameter: ca. 5 mm
- Cable length incl. connectors: ca. 10 m