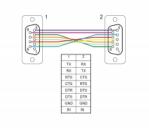

### **Specification**

- · Connectors:
  - 1 x serial D-Sub 9 female with screws >
  - 1 x serial D-Sub 9 female with screws
- Cable gauge: 28 AWG
- Full handshaking cable
- Pin assignment: 2 3, 3 2, 4 6, 6 4, 5 5, 7 8, 8 7, 9 9, shielded
- Colour: blackInsulator: PVC
- Screw type: #4-40 UNC
- Cable diameter: ca. 5 mm
- Cable length incl. connectors: ca. 10 m