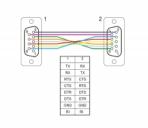

#### **Specification**

- · Connectors:
  - 1 x serial D-Sub 9 female with screws >
  - 1 x serial D-Sub 9 female with screws
- Cable gauge: 28 AWG
- · Full handshaking cable
- Pin assignment: 2 3, 3 2, 4 6, 6 4, 5 5, 7 8, 8 7, 9 9, shielded
- · Colour: black Insulator: PVC
- Screw type: #4-40 UNC
- Cable diameter: ca. 5 mm
- Cable length incl. connectors: ca. 5 m