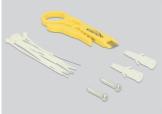

### Package content

- Patch Panel
- Installation manual
- 12 cable ties
- 2 wallmount screws
- Insertion Tool und Cable Stripper Delock 18411