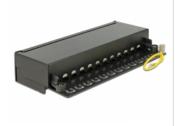

## Description

This patch panel by Delock can be mounted e.g. on a wall. At the LSA blocks you can install up to 12 network cables with a punch down tool.

ltem no. 87296

EAN: 4043619872961

Country of origin: China

## Specification

- Connectors: external: 12 x RJ45 jack internal: 12 x LSA blocks
- Wall mounting
- Shielded
- Cat.6
- TIA-568A/B pinout
- Cable diameter up to 0.644 mm (22 24 AWG)
- For solid or stranded wire
- Metal housing
- Colour: jet black RAL 9005
- Dimensions (WxHxD): ca. 218 x 44.2 x 108 mm