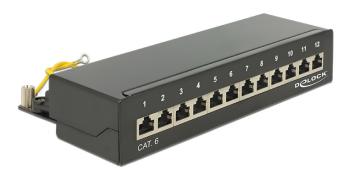

# Delock Desktop Patch Panel 12 Port Cat.6 black

## Description

This patch panel by Delock can be mounted e.g. on a wall. At the LSA blocks you can install up to 12 network cables with a punch down tool.

ltem no. 87296

EAN: 4043619872961

Country of origin: China

## Specification

- Connectors: external: 12 x RJ45 jack internal: 12 x LSA blocks
- Wall mounting
- Shielded
- Cat.6
- TIA-568A/B pinout
- Cable diameter up to 0.644 mm (22 24 AWG)
- For solid or stranded wire
- Metal housing
- Colour: jet black RAL 9005
- Dimensions (WxHxD): ca. 218 x 44.2 x 108 mm