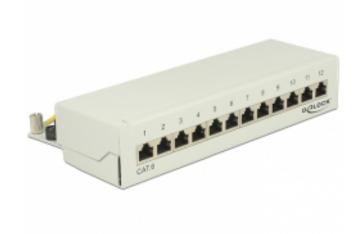

# Delock Desktop Patch Panel 12 Port Cat.6 grey

### Description

This patch panel by Delock can be mounted e.g. on a wall. At the LSA blocks you can install up to 12 network cables with a punch down tool.

### **Specification**

• Connectors:

external: 12 x RJ45 jack internal: 12 x LSA blocks

- · Wall mounting
- Shielded
- · Cat.6
- TIA-568A/B pinout
- Cable diameter up to 0.644 mm (22 24 AWG)
- For solid or stranded wire
- · Metal housing
- Colour: light grey RAL 7035
- Dimensions (WxHxD): ca. 218 x 44.2 x 108 mm