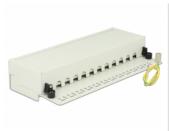

### Description

This patch panel by Delock can be mounted e.g. on a wall. At the LSA blocks you can install up to 12 network cables with a punch down tool.

### **Specification**

• Connectors:

external: 12 x RJ45 jack internal: 12 x LSA blocks

- · Wall mounting
- Shielded
- · Cat.6
- TIA-568A/B pinout
- Cable diameter up to 0.644 mm (22 24 AWG)
- For solid or stranded wire
- · Metal housing
- Colour: light grey RAL 7035
- Dimensions (WxHxD): ca. 218 x 44.2 x 108 mm