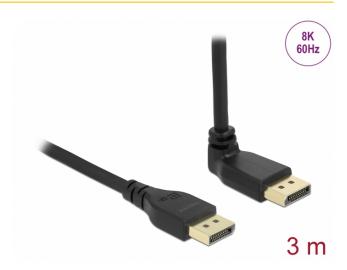

# Delock DisplayPort cable male straight to male 90° upwards angled 8K 60 Hz 3 m without latch

#### Description

This DisplayPort cable by Delock is used to connect devices with a DisplayPort interface, such as monitors, projectors or televisions, to a PC or laptop. Supporting a maximum bandwidth of 32.4 Gb/s, content can be displayed in 8K Ultra HD (7680 x 4320 @ 60 Hz) resp. 5K (5120 x 2880 @ 120 Hz) and 4K Ultra HD (3840 x 2160 @ 240 Hz) resolution. The high-quality, triple-shielded cable also significantly improves the quality of audio transmissions with a sampling rate of up to 1536 kHz.

#### Slim plug

Thanks to the missing latch, the plugs are a bit slimmer than standard DisplayPort plugs, so several ports can be used simultaneously. In addition, the plugs can be removed more easily from hard-to-reach DisplayPort ports, e.g. on the rear side of a monitor.

### **Specification**

- · Connectors:
- 1 x DisplayPort male >
- 1 x DisplayPort male angled
- DisplayPort 1.4 specification
- Downwards compatible to DisplayPort 1.3, 1.2 and 1.1
- Pin 20 not connected
- Cable gauge: 30 AWG
- Cable diameter: ca. 5.7 mm
- Copper conductor
- · Triple shielded cable
- · Contacts gold-plated
- · Transmission of audio and video signals
- Data transfer rate up to 32.4 Gbps
- · Resolution up to:

Display with DSC support:

7680 x 4320 @ 60 Hz

Display without DSC support:

7680 x 4320 @ 30 Hz

(depending on the system and the connected hardware)

- Supports Display Stream Compression 1.2 (DSC)
- Supports HDR
- Supports HDCP 1.4 and 2.2
- Supports HBR3 (8.1 Gbps) data rate
- Up to 32 audio channels for speakers
- Up to 1536 kHz audio sampling rate
- · Supports colour sampling in 4:4:4, 4:2:2 and 4:2:0 format
- · Colour: black
- · Length incl. connectors: ca. 3 m