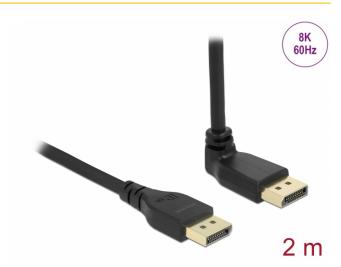

# Delock DisplayPort cable male straight to male 90° upwards angled 8K 60 Hz 2 m without latch

# Description

This DisplayPort cable by Delock is used to connect devices with a DisplayPort interface, such as monitors, projectors or televisions, to a PC or laptop. Supporting a maximum bandwidth of 32.4 Gb/s, content can be displayed in 8K Ultra HD (7680 x 4320 @ 60 Hz) resp. 5K (5120 x 2880 @ 120 Hz) and 4K Ultra HD (3840 x 2160 @ 240 Hz) resolution. The high-quality, triple-shielded cable also significantly improves the quality of audio transmissions with a sampling rate of up to 1536 kHz.

# **Specification**

- · Connectors:
- 1 x DisplayPort male >
- 1 x DisplayPort male angled
- DisplayPort 1.4 specification
- Downwards compatible to DisplayPort 1.3, 1.2 and 1.1
- Pin 20 not connected
- Cable gauge: 30 AWG
- Cable diameter: ca. 5.7 mm
- Copper conductor
- · Triple shielded cable
- · Contacts gold-plated
- · Transmission of audio and video signals
- Data transfer rate up to 32.4 Gbps
- · Resolution up to:

Display with DSC support:

7680 x 4320 @ 60 Hz

Display without DSC support:

7680 x 4320 @ 30 Hz

(depending on the system and the connected hardware)

- Supports Display Stream Compression 1.2 (DSC)
- Supports HDR
- Supports HDCP 1.4 and 2.2
- Supports HBR3 (8.1 Gbps) data rate
- · Up to 32 audio channels for speakers
- Up to 1536 kHz audio sampling rate
- · Supports colour sampling in 4:4:4, 4:2:2 and 4:2:0 format
- · Colour: black
- · Length incl. connectors: ca. 2 m