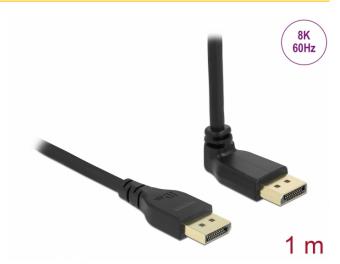

# Delock DisplayPort cable male straight to male 90° upwards angled 8K 60 Hz 1 m without latch

# Description

This DisplayPort cable by Delock is used to connect devices with a DisplayPort interface, such as monitors, projectors or televisions, to a PC or laptop. Supporting a maximum bandwidth of 32.4 Gb/s, content can be displayed in 8K Ultra HD (7680 x 4320 @ 60 Hz) resp. 5K (5120 x 2880 @ 120 Hz) and 4K Ultra HD (3840 x 2160 @ 240 Hz) resolution. The high-quality, triple-shielded cable also significantly improves the quality of audio transmissions with a sampling rate of up to 1536 kHz.

# Slim plug

Thanks to the missing latch, the plugs are a bit slimmer than standard DisplayPort plugs, so several ports can be used simultaneously. In addition, the plugs can be removed more easily from hard-to-reach DisplayPort ports, e.g. on the rear side of a monitor.

# **Specification**

- · Connectors:
- 1 x DisplayPort male >
- 1 x DisplayPort male angled
- DisplayPort 1.4 specification
- Downwards compatible to DisplayPort 1.3, 1.2 and 1.1
- Pin 20 not connected
- Cable gauge: 30 AWG
- Cable diameter: ca. 5.7 mm
- Copper conductor
- · Triple shielded cable
- · Contacts gold-plated
- · Transmission of audio and video signals
- Data transfer rate up to 32.4 Gbps
- Resolution up to:

Display with DSC support:

7680 x 4320 @ 60 Hz

Display without DSC support:

7680 x 4320 @ 30 Hz

(depending on the system and the connected hardware)

- Supports Display Stream Compression 1.2 (DSC)
- Supports HDR
- Supports HDCP 1.4 and 2.2
- Supports HBR3 (8.1 Gbps) data rate
- · Up to 32 audio channels for speakers
- Up to 1536 kHz audio sampling rate
- Supports colour sampling in 4:4:4, 4:2:2 and 4:2:0 format
- · Colour: black
- · Length incl. connectors: ca. 1 m