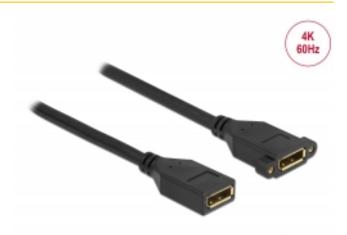

# Delock DisplayPort 1.2 cable female to female panel-mount 4K 60 Hz 3 m

### Description

This cable by Delock can be used to extend a DisplayPort connection and to connect various devices. The female port can be attached with two screws, e.g. to a slot bracket, a cable duct or an enclosure with the corresponding opening. In this way, it is possible to install a DisplayPort connector in an easily accessible position.

### **Specification**

- Connectors:
- 1 x DisplayPort female >
- 1 x DisplayPort female panel-mount
- DisplayPort 1.2 specification
- Pin 20 is connected (supports 3.3 V)
- · Screw type: M3
- Screw distance: 27 mm
- Cable gauge: 28 AWG
- Cable diameter: ca. 7 mm
- · Copper conductor
- · Triple shielded cable
- · Contacts gold-plated
- · Transmission of audio and video signals
- Data transfer rate up to 21.6 Gbps
- Resolution up to 3840 x 2160 @ 60 Hz