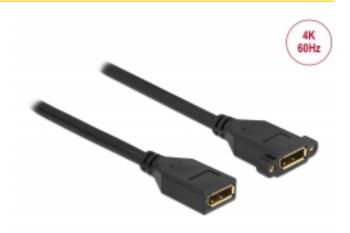

# Delock DisplayPort 1.2 cable female to female panel-mount 4K 60 Hz 2 m

#### Description

This cable by Delock can be used to extend a DisplayPort connection and to connect various devices. The female port can be attached with two screws, e.g. to a slot bracket, a cable duct or an enclosure with the corresponding opening. In this way, it is possible to install a DisplayPort connector in an easily accessible position.

### **Specification**

- Connectors:
- 1 x DisplayPort female >
- 1 x DisplayPort female panel-mount
- DisplayPort 1.2 specification
- Pin 20 is connected (supports 3.3 V)
- · Screw type: M3
- Screw distance: 27 mm
- · Cable gauge: 28 AWG
- Cable diameter: ca. 7 mm
- · Copper conductor
- · Triple shielded cable
- · Contacts gold-plated
- · Transmission of audio and video signals
- Data transfer rate up to 21.6 Gbps
- $\bullet$  Resolution up to 3840 x 2160 @ 60 Hz