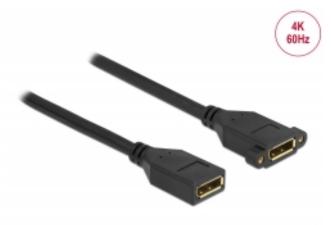

## Delock DisplayPort 1.2 cable female to female panel-mount 4K 60 Hz 1 m

Description

This cable by Delock can be used to extend a DisplayPort connection and to connect various devices. The female port can be attached with two screws, e.g. to a slot bracket, a cable duct or an enclosure with the corresponding opening. In this way, it is possible to install a DisplayPort connector in an easily accessible position.

## Connectors:

- 1 x DisplayPort female >
- 1 x DisplayPort female panel-mount
- DisplayPort 1.2 specification
- Pin 20 is connected (supports 3.3 V)
- Screw type: M3
- Screw distance: 27 mm
- Cable gauge: 28 AWG
- Cable diameter: ca. 7 mm
- Copper conductor
- Triple shielded cable
- Contacts gold-plated
- Transmission of audio and video signals
- Data transfer rate up to 21.6 Gbps
- Resolution up to 3840 x 2160 @ 60 Hz
- (depending on the system and the connected hardware) Supports HDR
- Supports HDCP 1.4 and 2.2
- Colour: black
- · Length incl. connectors: ca. 1 m