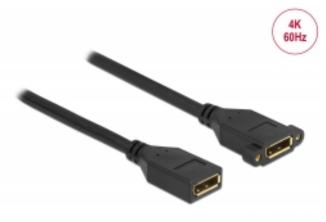

## Delock DisplayPort 1.2 cable female to female panel-mount 4K 60 Hz 30 cm

Description

This cable by Delock can be used to extend a DisplayPort connection and to connect various devices. The female port can be attached with two screws, e.g. to a slot bracket, a cable duct or an enclosure with the corresponding opening. In this way, it is possible to install a DisplayPort connector in an easily accessible position.

0,3 m

ltem no. 87099

EAN: 4043619870998

Country of origin: China

Package: Box

## Connectors:

- 1 x DisplayPort female >
- 1 x DisplayPort female panel-mount
- DisplayPort 1.2 specification
- Pin 20 is connected (supports 3.3 V)
- Screw type: M3
- Screw distance: 27 mm
- Cable gauge: 28 AWG
- · Cable diameter: ca. 7 mm
- · Copper conductor
- Triple shielded cable
- Contacts gold-plated
- Transmission of audio and video signals
- Data transfer rate up to 21.6 Gbps
- Resolution up to 3840 x 2160 @ 60 Hz
- (depending on the system and the connected hardware) • Supports HDR
- Supports HDCP 1.4 and 2.2
- Colour: black
- · Length incl. connectors: ca. 30 cm