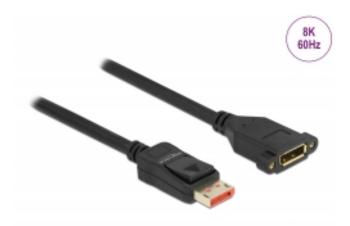

# Delock DisplayPort extension cable panel-mount 8K 60 Hz 2 m

## Description

This cable by Delock can be used to extend a DisplayPort connection and to connect various devices. The female port can be attached with two screws, e.g. to a slot bracket, a cable duct or an enclosure with the corresponding opening. In this way, it is possible to install a DisplayPort connector in an easily accessible position.

#### **Specification**

- Connectors:
- 1 x DisplayPort male >
- 1 x DisplayPort female panel-mount
- DisplayPort 1.4 specification
- Downwards compatible to DisplayPort 1.3, 1.2 and 1.1
- Pin 20 is connected (supports 3.3 V)
- · Screw type: M3
- Screw distance: 27 mm
- · Cable gauge: 28 AWG
- Cable diameter: ca. 7 mm
- Copper conductor
- · Triple shielded cable
- · Contacts gold-plated
- Transmission of audio and video signals
- Data transfer rate up to 32.4 Gbps
- Resolution up to: