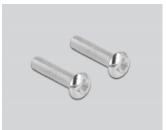

splay with DSC support:

7680 x 4320 @ 60 Hz

5120 x 2880 @ 120 Hz

3840 x 2160 @ 240 Hz

Display without DSC support:

7680 x 4320 @ 30 Hz

5120 x 2880 @ 60 Hz

3840 x 2160 @ 120 Hz

(depending on the system and the connected hardware)

- Supports Display Stream Compression 1.2 (DSC)
- · Supports HDR (High Dynamic Range)
- Supports HDCP 1.4 and 2.3
- Supports HBR3 (8.1 Gbps) data rate
- Up to 32 audio channels for speakers
- Up to 1536 kHz audio sampling rate
- Supports colour sampling in 4:4:4, 4:2:2 and 4:2:0 format
- Colour: black
- Length incl. connectors: ca. 1 m

#### System requirements

• A free DisplayPort interface

#### Package content

- · DisplayPort panel-mount cable
- 2 x screw

### Item no. 87095

EAN: 4043619870950

Country of origin: China

Package: Box





# Images









| General                    |                        |
|----------------------------|------------------------|
| Specification:             | HDCP 1.4               |
|                            | DisplayPort 1.4        |
|                            | HDR                    |
|                            | HDCP 2.3               |
| Interface                  |                        |
| Connector 1:               | 1 x DisplayPort male   |
| Connector 2:               | 1 x DisplayPort female |
| Technical characteristics  |                        |
| Data transfer rate:        | 32.4 Gb/s              |
| Maximum screen resolution: | 7680 x 4320 @ 60 Hz    |
| Physical characteristics   |                        |
| Cable diameter:            | 7 mm                   |
| Pin fini