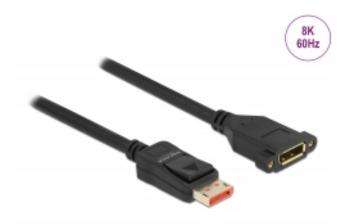

# Delock DisplayPort extension cable panel-mount 8K 60 Hz 1 m

## Description

This cable by Delock can be used to extend a DisplayPort connection and to connect various devices. The female port can be attached with two screws, e.g. to a slot bracket, a cable duct or an enclosure with the corresponding opening. In this way, it is possible to install a DisplayPort connector in an easily accessible position.

#### **Specification**

- Connectors:
- 1 x DisplayPort male >
- 1 x DisplayPort female panel-mount
- DisplayPort 1.4 specification
- Downwards compatible to DisplayPort 1.3, 1.2 and 1.1
- Pin 20 is connected (supports 3.3 V)
- · Screw type: M3
- Screw distance: 27 mm
- · Cable gauge: 28 AWG
- Cable diameter: ca. 7 mm
- Copper conductor
- · Triple shielded cable
- · Contacts gold-plated
- Transmission of audio and video signals
- Data transfer rate up to 32.4 Gbps
- Resolution up to: