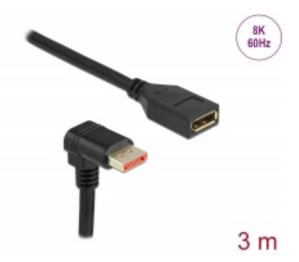

# Delock DisplayPort extension cable male 90° downwards angled to female 8K 60 Hz 3 m

#### Description

This DisplayPort cable by Delock enables the extension of a DisplayPort connection. The triple shielded cable supports a resolution of up to 8K Ultra HD (7680 x 4320 @ 60 Hz) and is downwards compatible to 4K Ultra HD.

#### **Specification**

- Connectors:
- 1 x DisplayPort male angled >
- 1 x DisplayPort female
- DisplayPort 1.4 specification
- Downwards compatible to DisplayPort 1.3, 1.2 and 1.1
- Pin 20 is connected (supports 3.3 V)
- · Cable gauge: 28 AWG
- · Cable diameter: ca. 7 mm
- Copper conductor
- · Triple shielded cable
- · Contacts gold-plated
- Transmission of audio and video signals
- · Data transfer rate up to 32.4 Gbps
- Resolution up to:

(depending on the system and the connected hardware)

- Supports Display Stream Compression 1.2 (DSC)
- Supports HDR (High Dynamic Range)
- Supports HDCP 1.4 and 2.3
- Supports HBR3 (8.1 Gbps) data rate
- Up to 32 audio channels for speakers
- Up to 1536 kHz audio sampling rate
- Supports colour sampling in 4:4:4, 4:2:2 and 4:2:0 format
- Colour: black
- · Length incl. connectors: ca. 3 m