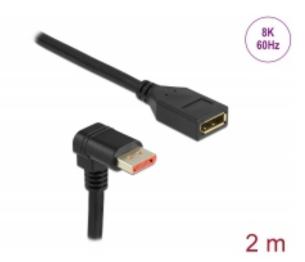

# Delock DisplayPort extension cable male 90° downwards angled to female 8K 60 Hz 2 m

## Description

This DisplayPort cable by Delock enables the extension of a DisplayPort connection. The triple shielded cable supports a resolution of up to 8K Ultra HD (7680 x 4320 @ 60 Hz) and is downwards compatible to 4K Ultra HD.

## **Specification**

- Connectors:
- 1 x DisplayPort male angled >
- 1 x DisplayPort female
- DisplayPort 1.4 specification
- Downwards compatible to DisplayPort 1.3, 1.2 and 1.1
- Pin 20 is connected (supports 3.3 V)
- · Cable gauge: 28 AWG
- · Cable diameter: ca. 7 mm
- Copper conductor
- · Triple shielded cable
- · Contacts gold-plated
- Transmission of audio and video signals
- · Data transfer rate up to 32.4 Gbps
- Resolution up to:

(depending on the system and the connected hardware)

- Supports Display Stream Compression 1.2 (DSC)
- Supports HDR (High Dynamic Range)
- Supports HDCP 1.4 and 2.3
- Supports HBR3 (8.1 Gbps) data rate
- Up to 32 audio channels for speakers
- Up to 1536 kHz audio sampling rate
- Supports colour sampling in 4:4:4, 4:2:2 and 4:2:0 format
- · Colour: black
- · Length incl. connectors: ca. 2 m