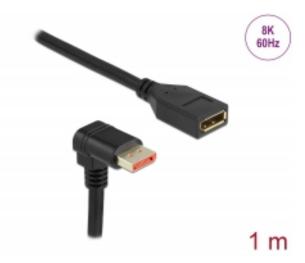

# Delock DisplayPort extension cable male 90° downwards angled to female 8K 60 Hz 1 m

## Description

This DisplayPort cable by Delock enables the extension of a DisplayPort connection. The triple shielded cable supports a resolution of up to 8K Ultra HD (7680 x 4320 @ 60 Hz) and is downwards compatible to 4K Ultra HD.

## **Specification**

- Connectors:
- 1 x DisplayPort male angled >
- 1 x DisplayPort female
- DisplayPort 1.4 specification
- Downwards compatible to DisplayPort 1.3, 1.2 and 1.1
- Pin 20 is connected (supports 3.3 V)
- · Cable gauge: 28 AWG
- · Cable diameter: ca. 7 mm
- Copper conductor
- · Triple shielded cable
- · Contacts gold-plated
- Transmission of audio and video signals
- · Data transfer rate up to 32.4 Gbps
- Resolution up to:

(depending on the system and the connected hardware)

- Supports Display Stream Compression 1.2 (DSC)
- · Supports HDR (High Dynamic Range)
- Supports HDCP 1.4 and 2.3
- Supports HBR3 (8.1 Gbps) data rate
- Up to 32 audio channels for speakers
- Up to 1536 kHz audio sampling rate
- Supports colour sampling in 4:4:4, 4:2:2 and 4:2:0 format
- · Colour: black
- · Length incl. connectors: ca. 1 m