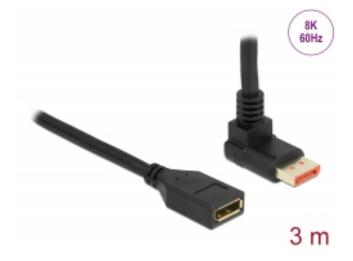

# Delock DisplayPort extension cable male 90° upwards angled to female 8K 60 Hz 3 m

## Description

This DisplayPort cable by Delock enables the extension of a DisplayPort connection. The triple shielded cable supports a resolution of up to 8K Ultra HD (7680 x 4320 @ 60 Hz) and is downwards compatible to 4K Ultra HD.

### **Specification**

- Connectors:
- 1 x DisplayPort male angled >
- 1 x DisplayPort female
- DisplayPort 1.4 specification
- Downwards compatible to DisplayPort 1.3, 1.2 and 1.1
- Pin 20 is connected (supports 3.3 V)
- · Cable gauge: 28 AWG
- · Cable diameter: ca. 7 mm
- Copper conductor
- · Triple shielded cable
- · Contacts gold-plated
- Transmission of audio and video signals
- · Data transfer rate up to 32.4 Gbps
- Resolution up to:

(depending on the system and the connected hardware)

- Supports Display Stream Compression 1.2 (DSC)
- Supports HDR (High Dynamic Range)
- Supports HDCP 1.4 and 2.3
- Supports HBR3 (8.1 Gbps) data rate
- Up to 32 audio channels for speakers
- Up to 1536 kHz audio sampling rate
- Supports colour sampling in 4:4:4, 4:2:2 and 4:2:0 format
- · Colour: black
- · Length incl. connectors: ca. 3 m