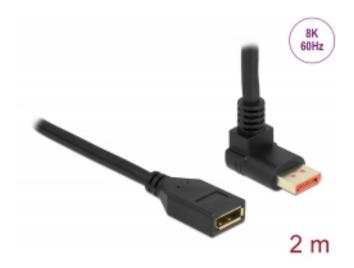

# Delock DisplayPort extension cable male 90° upwards angled to female 8K 60 Hz 2 m

#### Description

This DisplayPort cable by Delock enables the extension of a DisplayPort connection. The triple shielded cable supports a resolution of up to 8K Ultra HD (7680 x 4320 @ 60 Hz) and is downwards compatible to 4K Ultra HD.

#### Connectors:

- 1 x DisplayPort male angled >
- 1 x DisplayPort female
- DisplayPort 1.4 specification
- Downwards compatible to DisplayPort 1.3, 1.2 and 1.1
- Pin 20 is connected (supports 3.3 V)
- Cable gauge: 28 AWG
- Cable diameter: ca. 7 mm
- Copper conductor
- Triple shielded cable
- Contacts gold-plated
- Transmission of audio and video signals
- Data transfer rate up to 32.4 Gbps
- Resolution up to: Display with DSC support: 7680 x 4320 @ 60 Hz 5120 x 2880 @ 120 Hz 3840 x 2160 @ 240 Hz Display without DSC support: 7680 x 4320 @ 30 Hz 5120 x 2880 @ 60 Hz 3840 x 2160 @ 120 Hz (depending on the system and the connected hardware)
  Supports Display Stream Compression 1.2 (DSC)
- Supports HDR (High Dynamic Range)
- Supports HDCP 1.4 and 2.3
- Supports HBR3 (8.1 Gbps) data rate
- Up to 32 audio channels for speakers
- Up to 1536 kHz audio sampling rate
- Supports colour sampling in 4:4:4, 4:2:2 and 4:2:0 format
- Colour: black
- Length incl. connectors: ca. 2 m