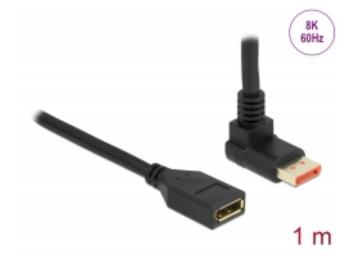

# Delock DisplayPort extension cable male 90° upwards angled to female 8K 60 Hz 1 m

### Description

This DisplayPort cable by Delock enables the extension of a DisplayPort connection. The triple shielded cable supports a resolution of up to 8K Ultra HD (7680 x 4320 @ 60 Hz) and is downwards compatible to 4K Ultra HD.

#### **Specification**

- Connectors:
- 1 x DisplayPort male angled >
- 1 x DisplayPort female
- DisplayPort 1.4 specification
- Downwards compatible to DisplayPort 1.3, 1.2 and 1.1
- Pin 20 is connected (supports 3.3 V)
- · Cable gauge: 28 AWG
- Cable diameter: ca. 7 mm
- Copper conductor
- · Triple shielded cable
- · Contacts gold-plated
- Transmission of audio and video signals
- · Data transfer rate up to 32.4 Gbps
- Resolution up to:

(depending on the system and the connected hardware)

- Supports Display Stream Compression 1.2 (DSC)
- Supports HDR (High Dynamic Range)
- Supports HDCP 1.4 and 2.3
- Supports HBR3 (8.1 Gbps) data rate
- Up to 32 audio channels for speakers
- Up to 1536 kHz audio sampling rate
- Supports colour sampling in 4:4:4, 4:2:2 and 4:2:0 format
- Colour: black
- · Length incl. connectors: ca. 1 m