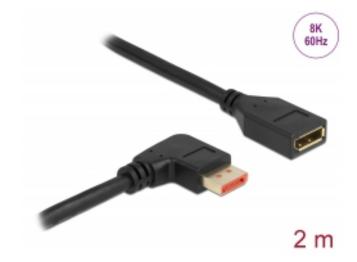

# Delock DisplayPort extension cable male 90° right angled to female 8K 60 Hz 2 m

#### Description

This DisplayPort cable by Delock enables the extension of a DisplayPort connection. The triple shielded cable supports a resolution of up to 8K Ultra HD (7680 x 4320 @ 60 Hz) and is downwards compatible to 4K Ultra HD.

#### **Specification**

- Connectors:
- 1 x DisplayPort male angled >
- 1 x DisplayPort female
- DisplayPort 1.4 specification
- Downwards compatible to DisplayPort 1.3, 1.2 and 1.1
- Pin 20 is connected (supports 3.3 V)
- · Cable gauge: 28 AWG
- Cable diameter: ca. 7 mm
- Copper conductor
- · Triple shielded cable
- · Contacts gold-plated
- Transmission of audio and video signals
- · Data transfer rate up to 32.4 Gbps
- Resolution up to:

(depending on the system and the connected hardware)

- Supports Display Stream Compression 1.2 (DSC)
- · Supports HDR (High Dynamic Range)
- Supports HDCP 1.4 and 2.3
- Supports HBR3 (8.1 Gbps) data rate
- Up to 32 audio channels for speakers
- Up to 1536 kHz audio sampling rate
- Supports colour sampling in 4:4:4, 4:2:2 and 4:2:0 format
- · Colour: black
- Length incl. connectors: ca. 2 m