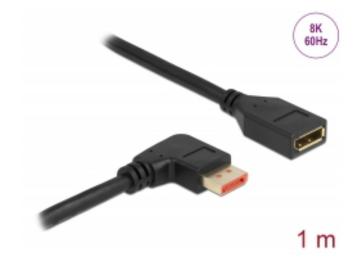

# Delock DisplayPort extension cable male 90° right angled to female 8K 60 Hz 1 m

#### Description

This DisplayPort cable by Delock enables the extension of a DisplayPort connection. The triple shielded cable supports a resolution of up to 8K Ultra HD (7680 x 4320 @ 60 Hz) and is downwards compatible to 4K Ultra HD.

#### **Specification**

- Connectors:
- 1 x DisplayPort male angled >
- 1 x DisplayPort female
- DisplayPort 1.4 specification
- Downwards compatible to DisplayPort 1.3, 1.2 and 1.1
- Pin 20 is connected (supports 3.3 V)
- · Cable gauge: 28 AWG
- Cable diameter: ca. 7 mm
- Copper conductor
- · Triple shielded cable
- Contacts gold-plated
- Transmission of audio and video signals
- · Data transfer rate up to 32.4 Gbps
- Resolution up to:

(depending on the system and the connected hardware)

- Supports Display Stream Compression 1.2 (DSC)
- · Supports HDR (High Dynamic Range)
- Supports HDCP 1.4 and 2.3
- Supports HBR3 (8.1 Gbps) data rate
- Up to 32 audio channels for speakers
- Up to 1536 kHz audio sampling rate
- Supports colour sampling in 4:4:4, 4:2:2 and 4:2:0 format
- Colour: black
- Length incl. connectors: ca. 1 m