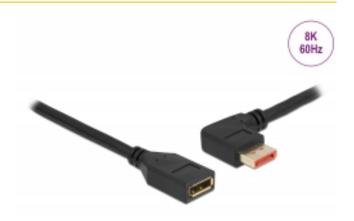

# Delock DisplayPort extension cable male 90° left angled to female 8K 60 Hz 3 m

## Description

This DisplayPort cable by Delock enables the extension of a DisplayPort connection. The triple shielded cable supports a resolution of up to 8K Ultra HD (7680 x 4320 @ 60 Hz) and is downwards compatible to 4K Ultra HD.

## **Specification**

- Connectors:
- 1 x DisplayPort male angled >
- 1 x DisplayPort female
- DisplayPort 1.4 specification
- Downwards compatible to DisplayPort 1.3, 1.2 and 1.1
- Pin 20 is connected (supports 3.3 V)
- · Cable gauge: 28 AWG
- Cable diameter: ca. 7 mm
- Copper conductor
- · Triple shielded cable
- · Contacts gold-plated
- Transmission of audio and video signals
- · Data transfer rate up to 32.4 Gbps
- Resolution up to: