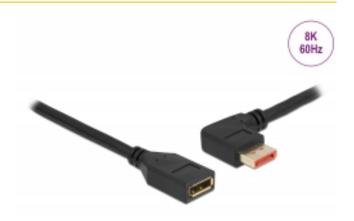

# Delock DisplayPort extension cable male 90° left angled to female 8K 60 Hz 1 m

## Description

This DisplayPort cable by Delock enables the extension of a DisplayPort connection. The triple shielded cable supports a resolution of up to 8K Ultra HD (7680 x 4320 @ 60 Hz) and is downwards compatible to 4K Ultra HD.

## **Specification**

- Connectors:
- 1 x DisplayPort male angled >
- 1 x DisplayPort female
- DisplayPort 1.4 specification
- Downwards compatible to DisplayPort 1.3, 1.2 and 1.1
- Pin 20 is connected (supports 3.3 V)
- · Cable gauge: 28 AWG
- Cable diameter: ca. 7 mm
- Copper conductor
- · Triple shielded cable
- · Contacts gold-plated
- Transmission of audio and video signals
- · Data transfer rate up to 32.4 Gbps
- Resolution up to: