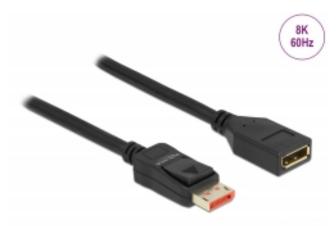

## Delock DisplayPort extension cable 8K 60 Hz 3 m

Description

This DisplayPort cable by Delock enables the extension of a DisplayPort connection. The triple shielded cable supports a resolution of up to 8K Ultra HD (7680 x 4320 @ 60 Hz) and is downwards compatible to 4K Ultra HD.

## Connectors:

- 1 x DisplayPort male >
- 1 x DisplayPort female
- DisplayPort 1.4 specification
- Downwards compatible to DisplayPort 1.3, 1.2 and 1.1
- Pin 20 is connected (supports 3.3 V)
- Cable gauge: 28 AWG
- Cable diameter: ca. 7 mm
- Copper conductor
- Triple shielded cable
- Contacts gold-plated
- Transmission of audio and video signals
- Data transfer rate up to 32.4 Gbps
- Resolution up to:

Display with DSC support: 7680 × 4320 @ 60 Hz 5120 × 2880 @ 120 Hz 3840 × 2160 @ 240 Hz Display without DSC support: 7680 × 4320 @ 30 Hz 5120 × 2880 @ 60 Hz 3840 × 2160 @ 120 Hz (depending on the system and the connected hardware)

- Supports Display Stream Compression 1.2 (DSC)
- Supports HDR (High Dynamic Range)
- Supports HDCP 1.4 and 2.3
- Supports HBR3 (8.1 Gbps) data rate
- Up to 32 audio channels for speakers
- Up to 1536 kHz audio sampling rate
- Supports colour sampling in 4:4:4, 4:2:2 and 4:2:0 format
- Colour: black
- Length incl. connectors: ca. 3 m