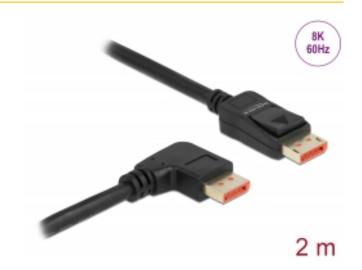

# Delock DisplayPort cable male straight to male 90° right angled 8K 60 Hz 2 m

### **Specification**

- Connectors:
- 1 x DisplayPort male >
- 1 x DisplayPort male angled
- DisplayPort 1.4 specification
- Downwards compatible to DisplayPort 1.3, 1.2 and 1.1
- Pin 20 not connected
- · Cable gauge: 28 AWG
- · Cable diameter: ca. 7 mm
- Copper conductor
- · Triple shielded cable
- · Contacts gold-plated
- Transmission of audio and video signals
- Data transfer rate up to 32.4 Gb/s
- · Resolution up to:

(depending on the system and the connected hardware)

- Supports Display Stream Compression 1.2 (DSC)
- · Supports HDR (High Dynamic Range)
- Supports HDCP 1.4 and 2.3
- Supports HBR3 (8.1 Gbps) data rate
- Up to 32 audio channels for speakers
- Up to 1536 kHz audio sampling rate
- Supports colour sampling in 4:4:4, 4:2:2 and 4:2:0 format
- Colour: black
- · Length incl. connectors: ca. 2 m