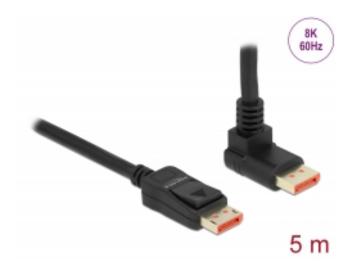

# Delock DisplayPort cable male straight to male 90° upwards angled 8K 60 Hz 5 m

## **Specification**

- Connectors:
- 1 x DisplayPort male >
- 1 x DisplayPort male angled
- DisplayPort 1.4 specification
- Downwards compatible to DisplayPort 1.3, 1.2 and 1.1
- Pin 20 not connected
- · Cable gauge: 28 AWG
- · Cable diameter: ca. 7 mm
- Copper conductor
- · Triple shielded cable
- Contacts gold-plated
- Transmission of audio and video signals
- Data transfer rate up to 32.4 Gb/s
- Resolution up to:

(depending on the system and the connected hardware)

- Supports Display Stream Compression 1.2 (DSC)
- Supports HDR (High Dynamic Range)
- Supports HDCP 1.4 and 2.3
- Supports HBR3 (8.1 Gbps) data rate
- Up to 32 audio channels for speakers
- Up to 1536 kHz audio sampling rate
- Supports colour sampling in 4:4:4, 4:2:2 and 4:2:0 format
- · Colour: black
- Length incl. connectors: ca. 5 m