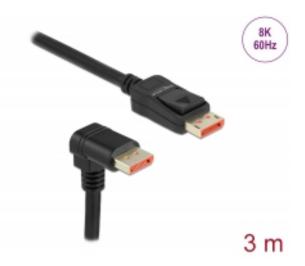

# Delock DisplayPort cable male straight to male 90° downwards angled 8K 60 Hz 3 m

#### **Specification**

- Connectors:
- 1 x DisplayPort male >
- 1 x DisplayPort male angled
- DisplayPort 1.4 specification
- Downwards compatible to DisplayPort 1.3, 1.2 and 1.1
- Pin 20 not connected
- · Cable gauge: 28 AWG
- · Cable diameter: ca. 7 mm
- Copper conductor
- · Triple shielded cable
- Contacts gold-plated
- Transmission of audio and video signals
- Data transfer rate up to 32.4 Gb/s
- · Resolution up to:

(depending on the system and the connected hardware)

- Supports Display Stream Compression 1.2 (DSC)
- · Supports HDR (High Dynamic Range)
- Supports HDCP 1.4 and 2.3
- Supports HBR3 (8.1 Gbps) data rate
- Up to 32 audio channels for speakers
- Up to 1536 kHz audio sampling rate
- Supports colour sampling in 4:4:4, 4:2:2 and 4:2:0 format
- · Colour: black
- · Length incl. connectors: ca. 3 m