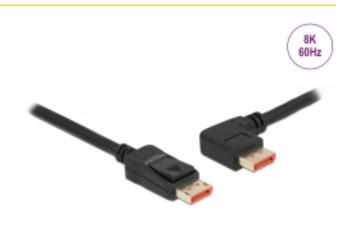

# Delock DisplayPort cable male straight to male 90° left angled 8K 60 Hz 5 m

#### **Specification**

- · Connectors:
- 1 x DisplayPort male >
- 1 x DisplayPort male angled
- DisplayPort 1.4 specification
- Downwards compatible to DisplayPort 1.3, 1.2 and 1.1
- Pin 20 not connected
- · Cable gauge: 28 AWG
- Cable diameter: ca. 7 mm
- Copper conductor
- · Triple shielded cable
- · Contacts gold-plated
- Transmission of audio and video signals
- Data transfer rate up to 32.4 Gb/s
- · Resolution up to:

(depending on the system and the connected hardware)

- Supports Display Stream Compression 1.2 (DSC)
- · Supports HDR (High Dynamic Range)
- Supports HDCP 1.4 and 2.3
- Supports HBR3 (8.1 Gbps) data rate
- Up to 32 audio channels for speakers
- Up to 1536 kHz audio sampling rate
- · Supports colour sampling in 4:4:4, 4:2:2 and 4:2:0 format
- · Colour: black
- · Length incl. connectors: ca. 5 m