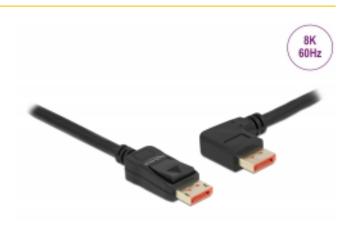

# Delock DisplayPort cable male straight to male 90° left angled 8K 60 Hz 3 m

#### **Specification**

- Connectors:
- 1 x DisplayPort male >
- 1 x DisplayPort male angled
- DisplayPort 1.4 specification
- Downwards compatible to DisplayPort 1.3, 1.2 and 1.1
- Pin 20 not connected
- · Cable gauge: 28 AWG
- Cable diameter: ca. 7 mm
- Copper conductor
- · Triple shielded cable
- Contacts gold-plated
- Transmission of audio and video signals
- Data transfer rate up to 32.4 Gb/s
- · Resolution up to: