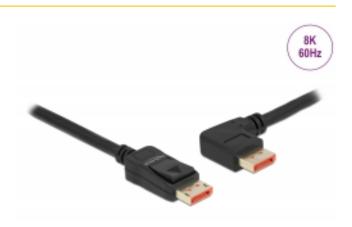

# Delock DisplayPort cable male straight to male 90° left angled 8K 60 Hz 1 m

#### **Specification**

- · Connectors:
- 1 x DisplayPort male >
- 1 x DisplayPort male angled
- DisplayPort 1.4 specification
- Downwards compatible to DisplayPort 1.3, 1.2 and 1.1
- Pin 20 not connected
- · Cable gauge: 28 AWG
- Cable diameter: ca. 7 mm
- Copper conductor
- · Triple shielded cable
- Contacts gold-plated
- Transmission of audio and video signals
- Data transfer rate up to 32.4 Gb/s
- · Resolution up to: