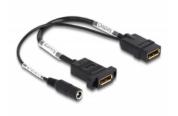

#### Description

This DisplayPort cable by Delock is designed to provide a DisplayPort female port. Via the additional DC connector, it is possible to feed in power. By using active adapters, a constant power supply can be guaranteed.

#### Note

If power is supplied via the DC connector, the signal can only be transmitted in one direction. Without external power supply the cable can be used bidirectional.

## **Specification**

- · Connectors:
- 1 x DisplayPort female
- 1 x DisplayPort female + 1 x 3.3 V DC jack 2.1 x 5.5 mm
- Resolution up to 3840 x 2160 @ 60 Hz (depending on the system and the connected hardware)
- Supports HDCP 2.2 (High-Bandwidth Digital Content Protection)
- Supports HDR
- Input voltage: 3.3 V
- · Material: PC plastic
- Cable diameter: ca. 5.5 mm
- Mounting hole: ca. 21.5 x 12.5 mm, screw hole pitch ca. 28 mm
- · Length incl. connectors (L): ca. 0.3 m
- Colour: black