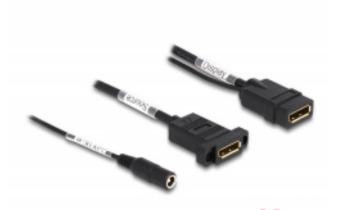

#### Description

This DisplayPort cable by Delock is designed to provide a DisplayPort female port. Via the additional DC connector, it is possible to feed in power. By using active adapters, a constant power supply can be guaranteed.

#### Note

If power is supplied via the DC connector, the signal can only be transmitted in one direction. Without external power supply the cable can be used bidirectional.

## **Specification**

- · Connectors:
- 1 x DisplayPort female
- 1 x DisplayPort female + 1 x 3.3 V DC jack 2.1 x 5.5 mm
- Resolution up to 3840 x 2160 @ 60 Hz (depending on the system and the connected hardware)
- Supports HDCP 2.2 (High-Bandwidth Digital Content Protection)
- Supports HDR
- Input voltage: 3.3 V
- · Material: PC plastic
- Cable diameter: ca. 5.5 mm
- Mounting hole: ca. 21.5 x 12.5 mm, screw hole pitch ca. 28 mm
- · Length incl. connectors (L): ca. 0.3 m
- Colour: black