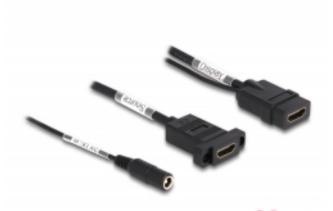

#### Description

This HDMI cable by Delock is designed to provide a HDMI female port. Via the additional DC connector, it is possible to feed in power. By using active adapters, a constant power supply can be guaranteed.

#### Note

If power is supplied via the DC connector, the signal can only be transmitted in one direction. Without external power supply the cable can be used bidirectional.

## **Specification**

- · Connectors:
- 1 x HDMI female
- 1 x HDMI female + 1 x 5 V DC jack 2.1 x 5.5 mm
- Resolution up to 3840 x 2160 @ 60 Hz (depending on the system and the connected hardware)
- Supports CEC 2.0 control commands
- Supports HDCP 2.2 (High-Bandwidth Digital Content Protection)
- Supports HDR
- Input voltage: 5 V
- Material: PC plastic
- Mounting hole: ca. 21.5 x 12.5 mm, screw hole pitch ca. 28 mm
- Length incl. connectors (L): ca. 0.3 m
- · Colour: black