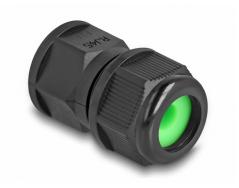

# Delock Feed-through coupler for RJ45 network cables IP67 dust and waterproof black

#### **Description**

This RJ45 coupler by Delock is ideal for use in the control cabinet or distribution box for the feed-through of network cables. The feed-through coupler can be used in combination with the Delock RJ45 modules (87246, 87251 and 87255) to provide a waterproof cable connection in outdoor areas.

#### IP67 dust and waterproof

The screw connection offers increased protection against moisture, damage and dirt for outdoor cable connection.

#### **Specification**

Cable diameter: ca. 7 mmProtection class: IP67

Housing material: plastic

• Colour: black

• Dimensions (LxD): ca. 38.5 x 25.0 mm