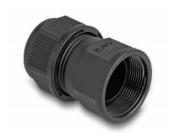

# Delock Feed-through coupler for RJ45 network cables IP67 dust and waterproof black

#### **Description**

This RJ45 coupler by Delock is ideal for use in the control cabinet or distribution box for the feed-through of network cables. The feed-through coupler can be used in combination with the Delock RJ45 modules (87246, 87251 and 87255) to provide a waterproof cable connection in outdoor areas.

#### **Specification**

Cable diameter: ca. 7 mmProtection class: IP67

Housing material: plastic

• Colour: black

• Dimensions (LxD): ca. 38.5 x 25.0 mm