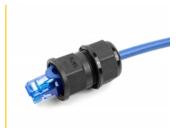

# Delock Feed-through coupler for RJ45 network cables IP67 dust and waterproof black

#### **Description**

This RJ45 coupler by Delock is ideal for use in the control cabinet or distribution box for the feed-through of network cables. The feed-through coupler can be used in combination with the Delock RJ45 modules (87246, 87251 and 87255) to provide a waterproof cable connection in outdoor areas.

#### Package content

RJ45 coupler