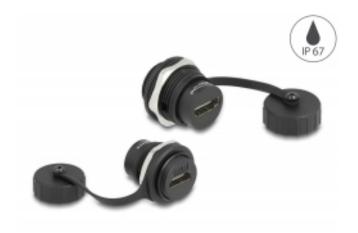

# Delock HDMI-A built-in connector with protective cap IP67 dust and waterproof

# Description

This HDMI built-in connector by Delock can be used in a switch cabinet or distribution box to connect two HDMI plugs together.

### IP67 dust and waterproof

The coupler offers increased protection from dirt and moisture for the connection of the cables.

# **Specification**

- Connectors:
- 1 x HDMI-A female
- 1 x HDMI-A female
- Built-in hole Ø: 23.5 mm
- Protection class: IP67
- · With protective cap
- · Housing material: plastic
- · Colour: black
- Dimensions (LxD): ca. 30.3 x 23.5 mm