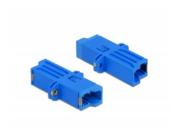

# Optic Fiber Coupler E2000 Simplex female to Simplex female Single-mode blue

## Description

With this E2000 Simplex coupling by Delock, optical fiber male connectors can be easily connected to each other. The coupler enables a direct connection to the optical fiber cable and is suitable for simple mounting in optical fiber connection boxes or cabinets.

## **Specification**

- · Connectors:
- 1 x E2000 Simplex female >
- 1 x E2000 Simplex female
- · For single-mode fiber
- · Ceramic sleeve
- · With dust cover
- · Mounting via screws
- · Material: plastic
- · Colour: blue
- Dimensions (LxWxH): ca. 41.9 x 22.0 x 8.9 mm