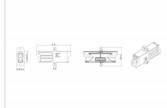

## **Specification**

- · Connectors:
- 1 x E2000 Simplex female >
- 1 x E2000 Simplex female
- · For single-mode fiber
- · Ceramic sleeve
- · With dust cover
- · Mounting via screws
- · Material: plastic
- · Colour: blue
- Dimensions (LxWxH): ca. 41.9 x 22.0 x 8.9 mm