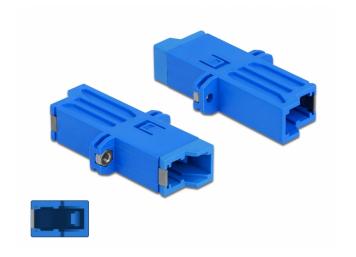

# Optic Fiber Coupler E2000 Simplex female to Simplex female Single-mode blue

## Description

With this E2000 Simplex coupling by Delock, optical fiber male connectors can be easily connected to each other. The coupler enables a direct connection to the optical fiber cable and is suitable for simple mounting in optical fiber connection boxes or cabinets.

#### Protection by dust cover

The coupling is equipped with an appropriate cap to protect the sleeve from dust and to keep it clean.

## **Specification**

- · Connectors:
- 1 x E2000 Simplex female >
- 1 x E2000 Simplex female
- · For single-mode fiber
- · Ceramic sleeve
- · With dust cover
- · Mounting via screws
- · Material: plastic
- · Colour: blue
- Dimensions (LxWxH): ca. 41.9 x 22.0 x 8.9 mm