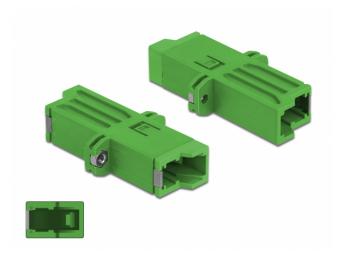

# Description

With this E2000 Simplex coupling by Delock, optical fiber male connectors can be easily connected to each other. The coupler enables a direct connection to the optical fiber cable and is suitable for simple mounting in optical fiber connection boxes or cabinets.

## Protection by dust cover

The coupling is equipped with an appropriate cap to protect the sleeve from dust and to keep it clean.

ltem no. 86944

EAN: 4043619869442

Country of origin: China

Package: Zip poly bag

#### Connectors:

- 1 x E2000 Simplex female >
- 1 x E2000 Simplex female
- For single-mode fiber
- Ceramic sleeve
- With dust cover
- · Mounting via screws
- Material: plastic
- Colour: green
- Dimensions (LxWxH): ca. 41.9 x 22.0 x 8.9 mm