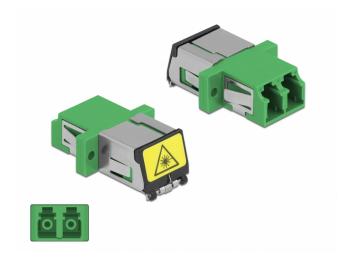

# Description

With this LC Duplex coupling by Delock, optical fiber male connectors can be easily connected to each other. The coupling enables a direct connection to the optical fiber cable and is suitable for simple mounting in optical fiber connection boxes, cabinets and patch panels.

#### Protection against laser radiation

The integrated flip ensures protection against laser radiation.

#### Protection by dust cover

The coupling is equipped with an appropriate cap to protect the sleeve from dust and to keep it clean.

# **Specification**

- · Connectors:
- 1 x LC Duplex female >
- 1 x LC Duplex female
- · For single-mode fiber
- · Ceramic sleeve
- · With a laser protection flip and a dust protection cap
- · Mounting via metal holder or screws
- 2 x mounting holes
- Mounting hole diameter: 2.3 mm
- Pitch of screw hole: ca. 18 mm
- Panel cut-out (WxH): ca. 13.4 x 9.5 mm
- Operating temperature: -20 °C ~ 70 °C
- · Material: plastic
- · Colour: green
- Dimensions (LxWxH): ca. 29.2 x 12.7 x 9.3 mm