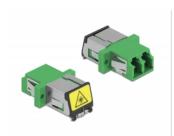

# Description

With this LC Duplex coupling by Delock, optical fiber male connectors can be easily connected to each other. The coupling enables a direct connection to the optical fiber cable and is suitable for simple mounting in optical fiber connection boxes, cabinets and patch panels.

#### Protection against laser radiation

The integrated flip ensures protection against laser radiation.

#### Protection by dust cover

The coupling is equipped with an appropriate cap to protect the sleeve from dust and to keep it clean.

# **Specification**

- · Connectors:
- 1 x LC Duplex female >
- 1 x LC Duplex female
- · For single-mode fiber
- · Ceramic sleeve
- · With a laser protection flip and a dust protection cap
- · Mounting via metal holder or screws
- 2 x mounting holes
- Mounting hole diameter: 2.3 mm
- Pitch of screw hole: ca. 18 mm
- Panel cut-out (WxH): ca. 13.4 x 9.5 mm
- Operating temperature: -20 °C ~ 70 °C
- · Material: plastic
- · Colour: green
- Dimensions (LxWxH): ca. 29.2 x 12.7 x 9.3 mm