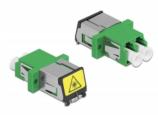

# Description

With this LC Duplex coupling by Delock, optical fiber male connectors can be easily connected to each other. The coupling enables a direct connection to the optical fiber cable and is suitable for simple mounting in optical fiber connection boxes, cabinets and patch panels.

#### Protection against laser radiation

The integrated flip ensures protection against laser radiation.

#### Protection by dust cover

The coupling is equipped with an appropriate cap to protect the sleeve from dust and to keep it clean.

# **Specification**

- · Connectors:
- 1 x LC Duplex female >
- 1 x LC Duplex female
- · For single-mode fiber
- · Ceramic sleeve
- · With a laser protection flip and a dust protection cap
- · Mounting via metal holder or screws
- 2 x mounting holes
- Mounting hole diameter: 2.3 mm
- Pitch of screw hole: ca. 18 mm
- Panel cut-out (WxH): ca. 13.4 x 9.5 mm
- Operating temperature: -20 °C ~ 70 °C
- · Material: plastic
- · Colour: green
- Dimensions (LxWxH): ca. 29.2 x 12.7 x 9.3 mm