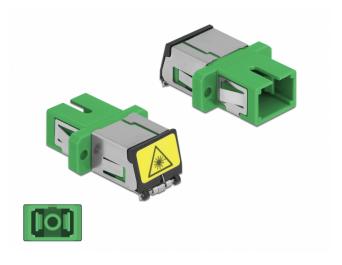

## Description

With this SC Simplex coupling by Delock, optical fiber male connectors can be easily connected to each other. The coupling enables a direct connection to the optical fiber cable and is suitable for simple mounting in optical fiber connection boxes, cabinets and patch panels.

## Protection against laser radiation

The integrated flip ensures protection against laser radiation.

## Protection by dust cover

The coupling is equipped with an appropriate cap to protect the sleeve from dust and to keep it clean.

ltem no. 86887

EAN: 4043619868872

Country of origin: China

Package: Zip poly bag

#### Connectors:

- 1 x SC Simplex female >
- 1 x SC Simplex female
- For single-mode fiber
- Ceramic sleeve
- · With a laser protection flip and a dust protection cap
- Mounting via metal holder or screws
- 2 x mounting holes
- Mounting hole diameter: 2.4 mm
- Pitch of screw hole: ca. 18 mm
- Panel cut-out (WxH): ca. 13.4 x 9.5 mm
- Operating temperature: -20  $^\circ\text{C}$  ~ 70  $^\circ\text{C}$
- Material: plastic
- Colour: green
- Dimensions (LxWxH): ca. 27.4 x 12.7 x 9.3 mm