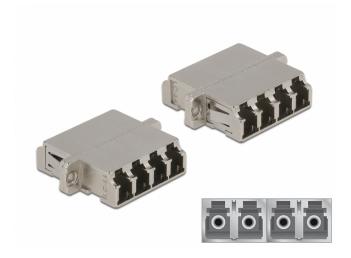

# Optical Fiber Coupler LC Quad female to LC Quad female Singlemode metal

# Description

With this LC Quad coupling by Delock, optical fiber male connectors can be easily connected to each other. The coupling enables a direct connection to the optical fiber cable and is suitable for simple mounting in optical fiber connection boxes, cabinets and patch panels.

### Protection by dust cover

The coupling is equipped with an appropriate cap to protect the sleeve from dust and to keep it clean.

# **Specification**

- · Connectors:
- 1 x LC Quad female >
- 1 x LC Quad female
- · For single-mode fiber
- · Ceramic sleeve
- · With dust cover
- · Mounting via metal holder or screws
- 2 x mounting holes
- · Mounting hole diameter: 2.3 mm
- Pitch of screw hole: ca. 30.7 mm
- Panel cut-out (WxH): ca. 26.6 x 9.5 mm
- Operating temperature: -20 °C ~ 70 °C
- · Material: metal
- Dimensions (LxWxH): ca. 29.2 x 25.6 x 9.3 mm