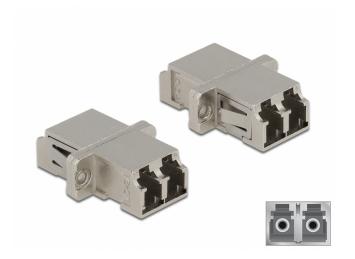

# Optical Fiber Coupler LC Duplex female to LC Duplex female Single-mode metal

# Description

With this LC Duplex coupling by Delock, optical fiber male connectors can be easily connected to each other. The coupling enables a direct connection to the optical fiber cable and is suitable for simple mounting in optical fiber connection boxes, cabinets and patch panels.

# **Specification**

- Connectors:
- 1 x LC Duplex female >
- 1 x LC Duplex female
- For single-mode fiber
- · Ceramic sleeve
- · With dust cover
- · Mounting via metal holder or screws
- 2 x mounting holes
- Mounting hole diameter: 2.3 mm
- Pitch of screw hole: ca. 18 mm
- Panel cut-out (WxH): ca. 13.4 x 9.5 mm
- $\bullet$  Operating temperature: -20  $^{\circ}\text{C}$   $^{\sim}$  70  $^{\circ}\text{C}$
- · Material: metal
- Dimensions (LxWxH): ca. 29.2 x 12.7 x 9.3 mm