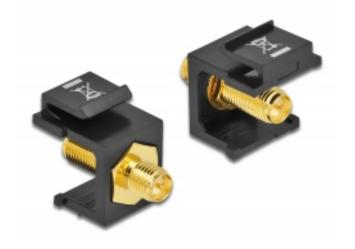

# Delock Keystone Module RP-SMA female > RP-SMA female black

### Description

This module by Delock can be used to connect antenna cables. With its standardised dimensions it can be used for easy snap-in mounting in e.g. a Keystone patch panel, face plate or surface-mount box.

#### **Specification**

- Connectors:
- 1 x RP-SMA jack >
- 1 x RP-SMA jack
- Impedance: 50 Ohm
- For Keystone ports with 19.2 x 14.9 mm
- Colour: black
- Length in front of the panel: ca. 7.1 mm
- Dimensions (LxWxH): ca. 24.5 x 16.3 x 22.3 mm