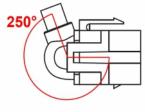

## Description

This module by Delock can be used to extend e.g. a HDMI cable. With its standardised dimensions it can be used for easy snap-in mounting in e.g. a Keystone patch panel, face plate or surface-mount box. The short, angled cable has a small mounting depth and allows a space-saving installation in hard to reach places in equipment or in cable ducts.