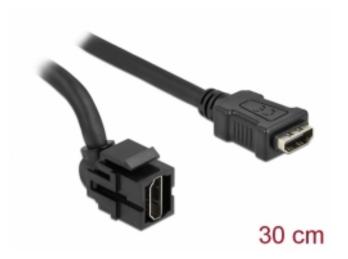

# Delock Keystone Module HDMI female 250° > HDMI female with cable black

## **Specification**

- · Connectors:
- 1 x HDMI-A female >
- 1 x HDMI-A female
- Resolution up to 3840 x 2160 @ 30 Hz (depending on the system and the connected hardware)
- Contacts gold-plated
- For Keystone ports with 19.2 x 14.9 mm
- · Colour: black
- Length incl. connectors: ca. 30 cm